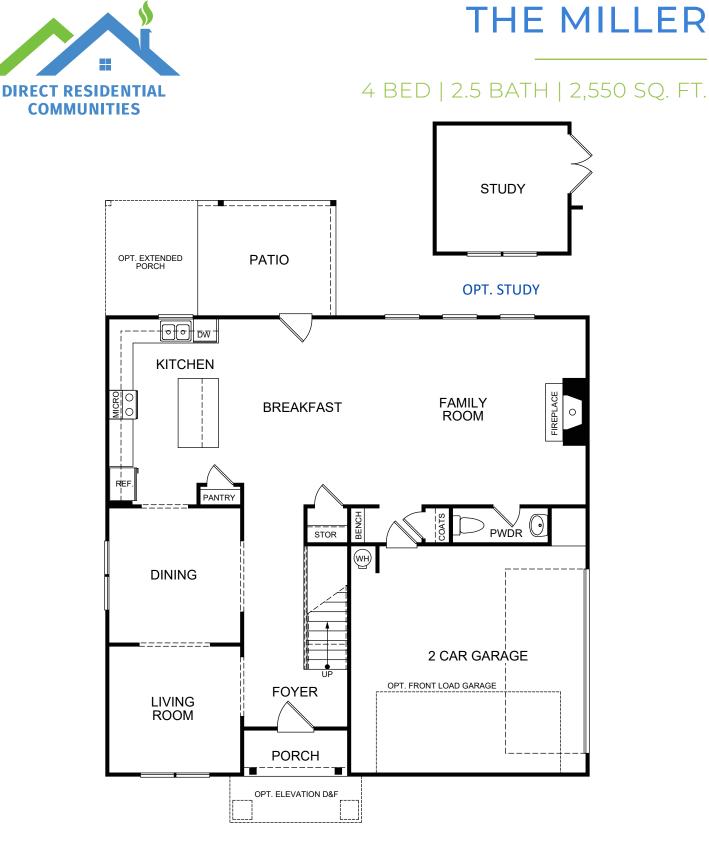

### 4 BED | 2.5 BATH | 2,550 SQ. FT.

## FIRST FLOOR

All home and community information (including but not limited to any and all pricing, availability, incentives, floor plans, site plans, features, utility information standards and options assessments, fees, planned amenities, special offerings, conceptual artists' renderings and community development plans, square footage and dimensions) is not guaranteed and remains subject to change, availability of delay without notice. Maps are not to scale. Actual siting of homes will be determined by the site and plot plan. All floorplans are property of the Builder. For any questions, please see a Sales Associate. Sales and Marketing by Tamra Wade Team. 8-10-22

4 BED | 2.5 BATH | 2,550 SQ. FT.

## SECOND FLOOR

All home and community information (including but not limited to any and all pricing, availability, incentives, floor plans, site plans, features, utility information standards and options assessments, fees, planned amenities, special offerings, conceptual artists' renderings and community development plans, square footage and dimensions) is not guaranteed and remains subject to change, availability of delay without notice. Maps are not to scale. Actual siting of homes will be determined by the site and plot plan. All floorplans are property of the Builder. For any questions, please see a Sales Associate. Sales and Marketing by Tamra Wade Team. 8-10-22