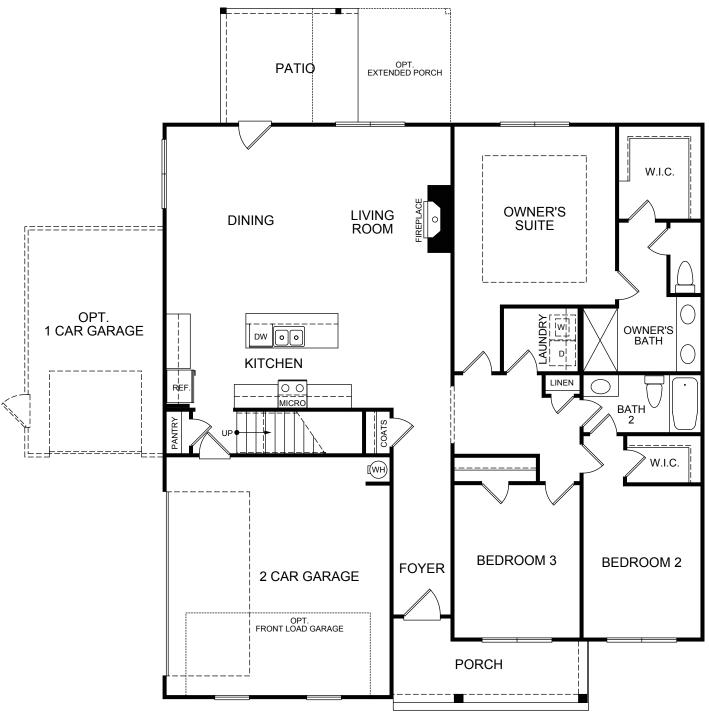

# 3 BED | 2 BATH | 2,142 SQ. FT.

## FIRST FLOOR

All home and community information (including but not limited to any and all pricing, availability, incentives, floor plans, site plans, features, utility information standards and options assessments, fees, planned amenities, special offerings, conceptual artists' renderings and community development plans, square footage and dimensions) is not guaranteed and remains subject to change, availability of deday without notice. Maps are not to scale. Actual siting of homes will be determined by the site and plot plan. All floorplans are property of the Builder. For any questions, please see a Sales Associate. Sales and Marketing by Tamra Wade Team. **10-31-22** 